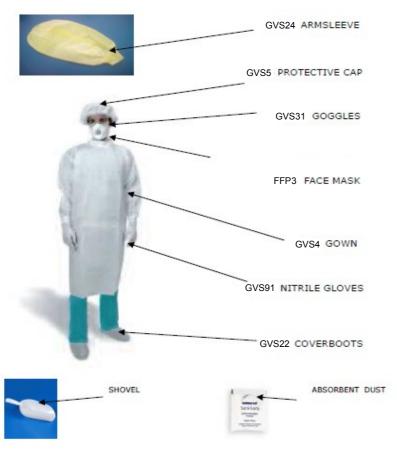

#### Models:

**CKTOAAF** - infectious agents Emergency Kit (9 coveralls with embedded booties\_3 polyethylene aprons\_3 neoprene gloves pairs \_9 cyto gloves pairs \_3 cotton gloves pairs \_9 biological agents protection filtering face masks \_3 GVS9 bio filters \_3 viewers \_9 polyethylene booties pairs \_3 goggle glasses\_1 full face mask \_1 boots pair)

**CKT00001** - health emergencies employees Kit (1 coverall with embedded booties \_ 1 biological agents protection filtering face masks \_1 goggle glasses)